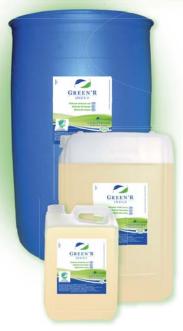

#### CHARACTERISTICS:

Yellow liquid pH(100%) = 14pH about 11.3 to 10 g / l Relative density 1.085 (20 ° C)

SA0036400 2 x 5L SA0036410 20L SA0036420 200L

- Uniquement pour usage professionnel.
- Fiche de données de sécurité disponible sur demande.